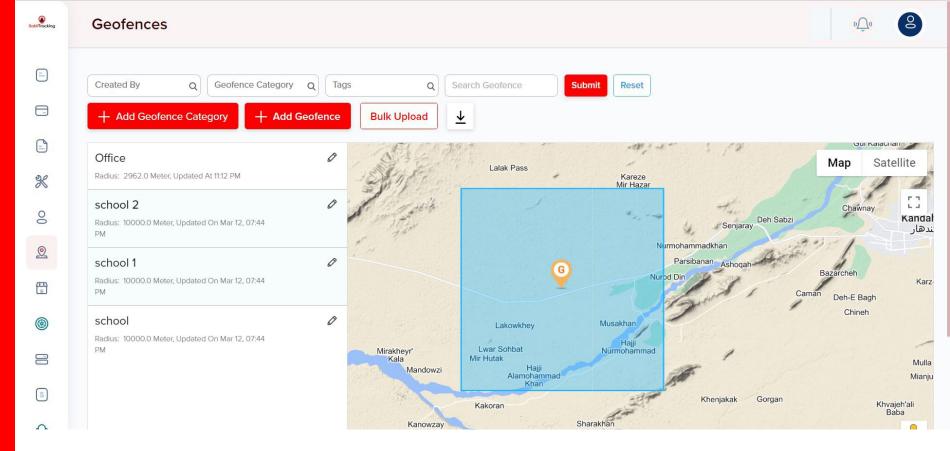

### Geofence

Geofence

2024

- 1. Add Geofence category
- 2. Add Geofence
  - a. Geofence Name
  - b. Search address / Search vehicle
  - c. Latitude
  - d. Longitude
  - e. Radius
  - f. Draw Geofence
  - g. Geofence Category
  - h. Tracking ID
  - i. Tags