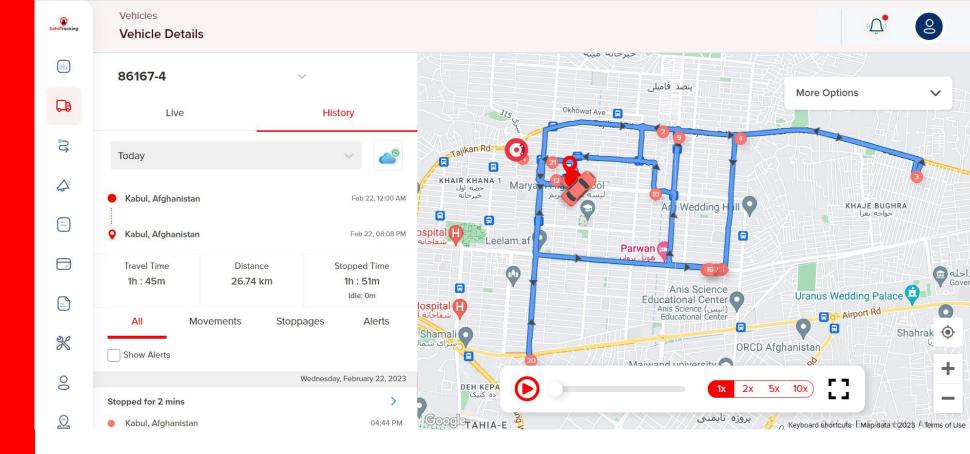

### Vehicles

- 1. All Vehicles
- a. Vehicle History
  - 1. Start and End Point
  - 2. Movements (By clicking which numbers show in map you will see the Stopped time, Duration and Location)
  - 3. Distance (We can see traveled distance of every vehicle, daily, weekly, monthly an custom date and time)
  - 4. Stoppages (Stopped time of every movement)
  - 5. Alerts (All alerts during the traveled distance)