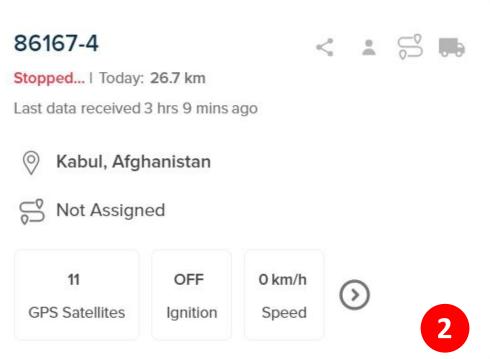

### Vehicles

- 1. All Vehicles
  - a. Live Tracking
  - b. Vehicle History
  - c. Count of vehicles in every province
  - d. Status of Every Vehicle
  - e. Vehicles On Google Map
  - f. Vehicles Control
  - g. Vehicle State
  - h. Immobilization
  - i. Share Vehicle Location
- 2. Vehicle Groups (we can create groups for vehicles)
- 3. Vehicle States (we can create states)

### Vehicles

- 1. All Vehicles
- a. Vehicle History
  - 1. Start and End Point
  - 2. Movements (By clicking which numbers show in map you will see the Stopped time, Duration and Location)
  - 3. Distance (We can see traveled distance of every vehicle, daily, weekly, monthly an custom date and time)
  - 4. Stoppages (Stopped time of every movement)
  - 5. Alerts (All alerts during the traveled distance)