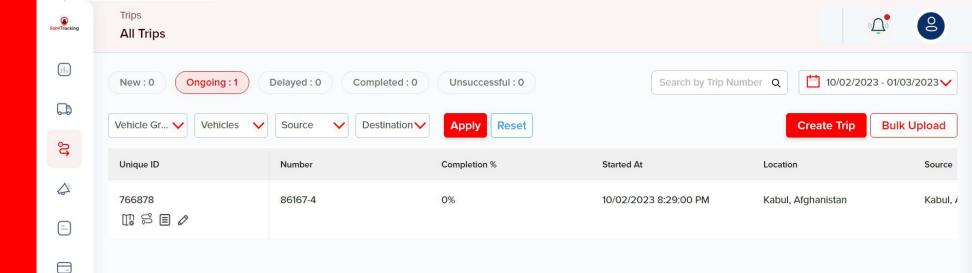

### **Create Trip**

- 1. All Trips
  - a. New trips
  - b. Ongoing trips
- c. Delayed trips
- d. Completed trips
- e. Unsuccessful trips

- 1. Vehicle and Driver
  - a. Assign vehicle
  - b. Assign Driver
- c. Trip ID
- d. Source
  - 1. Source address
  - 2. Select date & time of arrival
- e. Checkpoints
  - 1. Check Point
  - 2. Select date & time of arrival
- f. Destination
  - 1. Destination address
  - 2. Select date & time of arrival
  - 3. Estimated distance to be covered