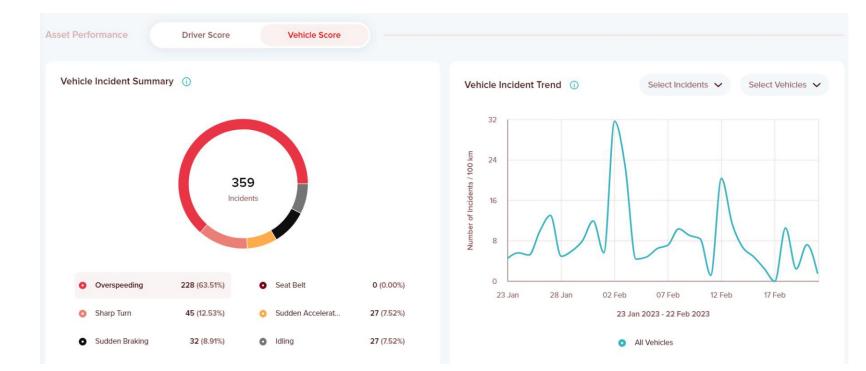

### **Analytics Of**

- 1. Vehicles
- 2. Documents
- 3. Subscription
- 4. Maintenance
- 5. Trips
- 6. Asset Performance
  - a. Vehicle Score
    - Vehicle Incident Summary (Chart)
    - Vehicle Incident Trend (Graph)
  - b. Driver Score
    - Driver Incident Summary (Chart)
    - Driver Incident Trend (Graph)

### 1. Drivers Performance

- 2. Driver Performance
  - a. Driver Incident Summary
  - b. Driver Incident Trend
  - c. Drivers by Driving Scores
  - d. Top Drivers by Scores
  - e. Drivers Training Required