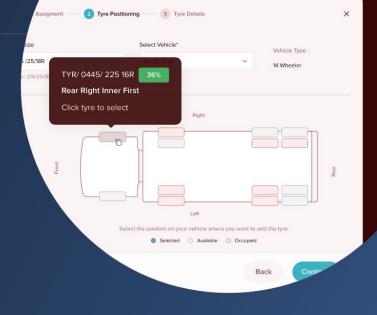

### Contact Your Key Account Manager to Get Started

- 1. Tyre Life
- 2. Tread Depth
- 3. Const/KM
- 4. Total Tyres
- 5. Tyres Assigned to the Vehicle
- a. Tyre Name or Serial Number
- b. Assigned to current vehicle on (Date)
- c. Select Vehicle
- d. Vehicle type
- e. Tyre position
- f. Tyre type
  - 1. New
  - 2. Use

- g. Tyre Manufacturing date
- h. Tyre brand
- i. Tyre size
- j. Tyre model
- k. Tyre life predicted distance (In km)
- I. Tread depth (In mm)
- m. Purchase date
- n. Price (in AFN)
- 6. Tyres Assigned to the Inventory